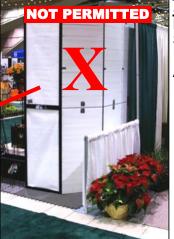

### STAND-ALONE BOOTHS

A stand-alone booth is defined as a block of booths completely surrounded by aisles.

The visual creation of stand-alone booth displays should be done with the visibility of neighboring booths in mind. No perimeter wall or structure is permitted above 4' unless of a see-through nature.