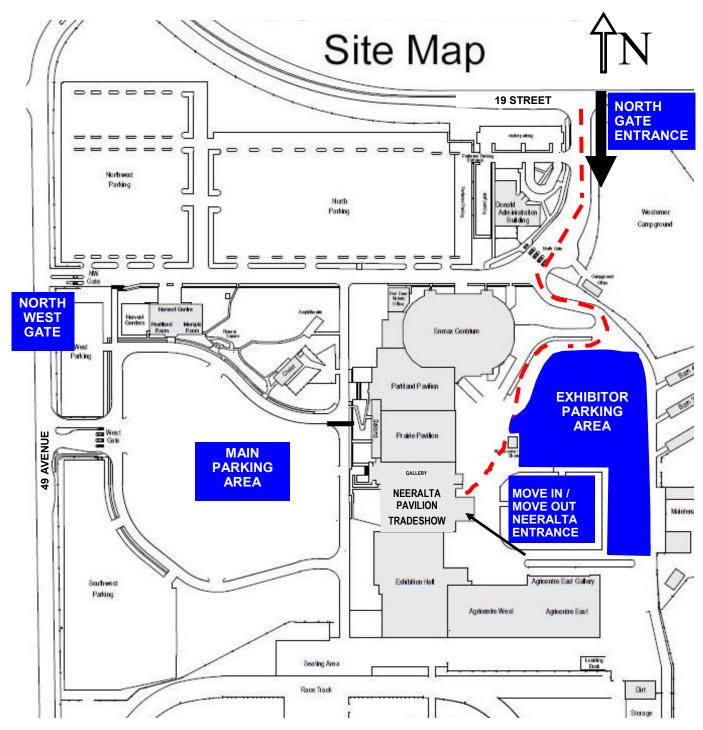

# **WESTERNER PARK ACCESS AND PARKING**

ALL VEHICLES - TRUCKS, TRAILERS, PERSONAL VEHICLES. Enter Westerner Park via the NORTH GATE located off of 19 Street.

An exhibitor parking area is located behind the NEERALTA Pavilion.

# **DAILY PARKING - No charge to exhibitors**

Exhibitors may park their large trucks, trucks with trailers or personal vehicles in the exhibitor parking area behind the pavilion; parking is first-come-firstserved. Overnight parking is permitted here.

Over night parking is **NOT** permitted at the main parking area at the front of the pavilion.