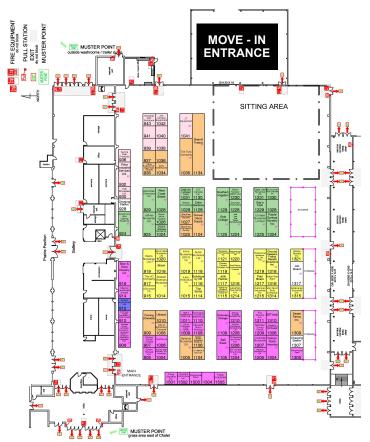

During set up all exhibitors are to proceed to the rear of the NEERALTA PAVILION loading area. Enter the Neeralta Pavilion through the overhead doors in the loading area, not the front doors of the building.

### **NEERALTA PAVILION**

MOVE IN - NOV 19, 2024

- 8:00AM 9:30AM 9:30AM - 11:00AM
- 11:00AM 12:30PM
- 12:30PM 1:30PM 1:30PM - 3:00PM
- 2:00PM 3:00PM

#### NOTES:

EXHIBITORS THAT MISSED THEIR TARGETED MOVE IN TIME WILL MOVE IN 3:00PM - 7:00PM AS PER THE EXHIBITOR