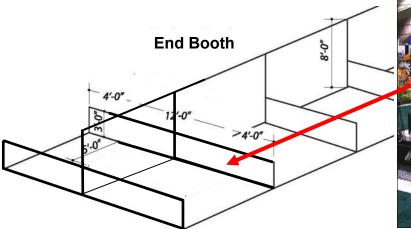

# **DISPLAY BOOTH CONFIGURATION & SET-UP**

Please see diagram on right.

Displays and signs are not permitted above an 8' height. A non-illuminated flat, stationary, sign may extend above the back wall to a maximum height of 12'. The reverse must be clean, in good repair and cannot show the business name.

### STAND-ALONE BOOTHS

A stand-alone booth is defined as a block of booths completely surrounded by aisles.

The visual creation of stand-alone booth displays should be done with the visibility of neighboring booths in mind. No perimeter wall or structure is permitted above 4' unless of a see-through nature.

Display structures such as towers are permitted to a maximum height of 14'.

Careful consideration must be given to the placement of the 14' structure maximum. As a general rule this should be centered in the booth space.