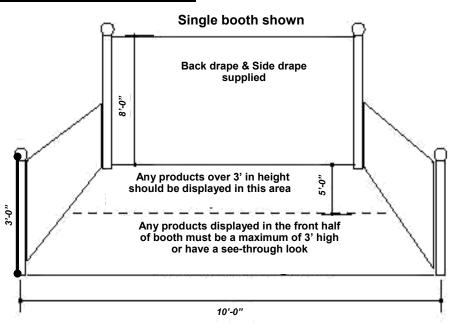

# **DISPLAY BOOTH CONFIGURATION & SET-UP**

Please see diagram on right.

Displays and signs are not permitted above an 8' height. A non-illuminated flat, stationary, sign may extend above the back wall to a maximum height of 12'. The reverse must be clean, in good repair and cannot show the business name.

# DISPLAY COLOUR **SCHEME**

Display curtain colour is Silver.

Aisle carpet is Blue Jay.