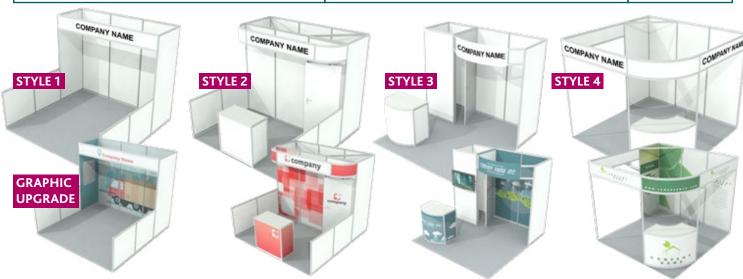

# **DISPLAY BOOTH CONFIGURATION & SET-UP**

Please see diagram on right.

Displays and signs are not permitted above an 8' height. A non-illuminated flat, stationary, sign may extend above the back wall to a maximum height of 12'. The reverse must be clean, in good repair and cannot show the business name.

### STAND-ALONE BOOTHS

A stand-alone booth is defined as a block of booths completely surrounded by aisles.

The visual creation of stand-alone booth displays should be done with the visibility of neighboring booths in mind. No perimeter wall or structure is permitted above 4' unless of a see-through nature.

Display structures such as towers are permitted to a maximum height of 14'.

Careful consideration must be given to the placement of the 14' structure maximum. As a general rule this should be centered in the booth space.