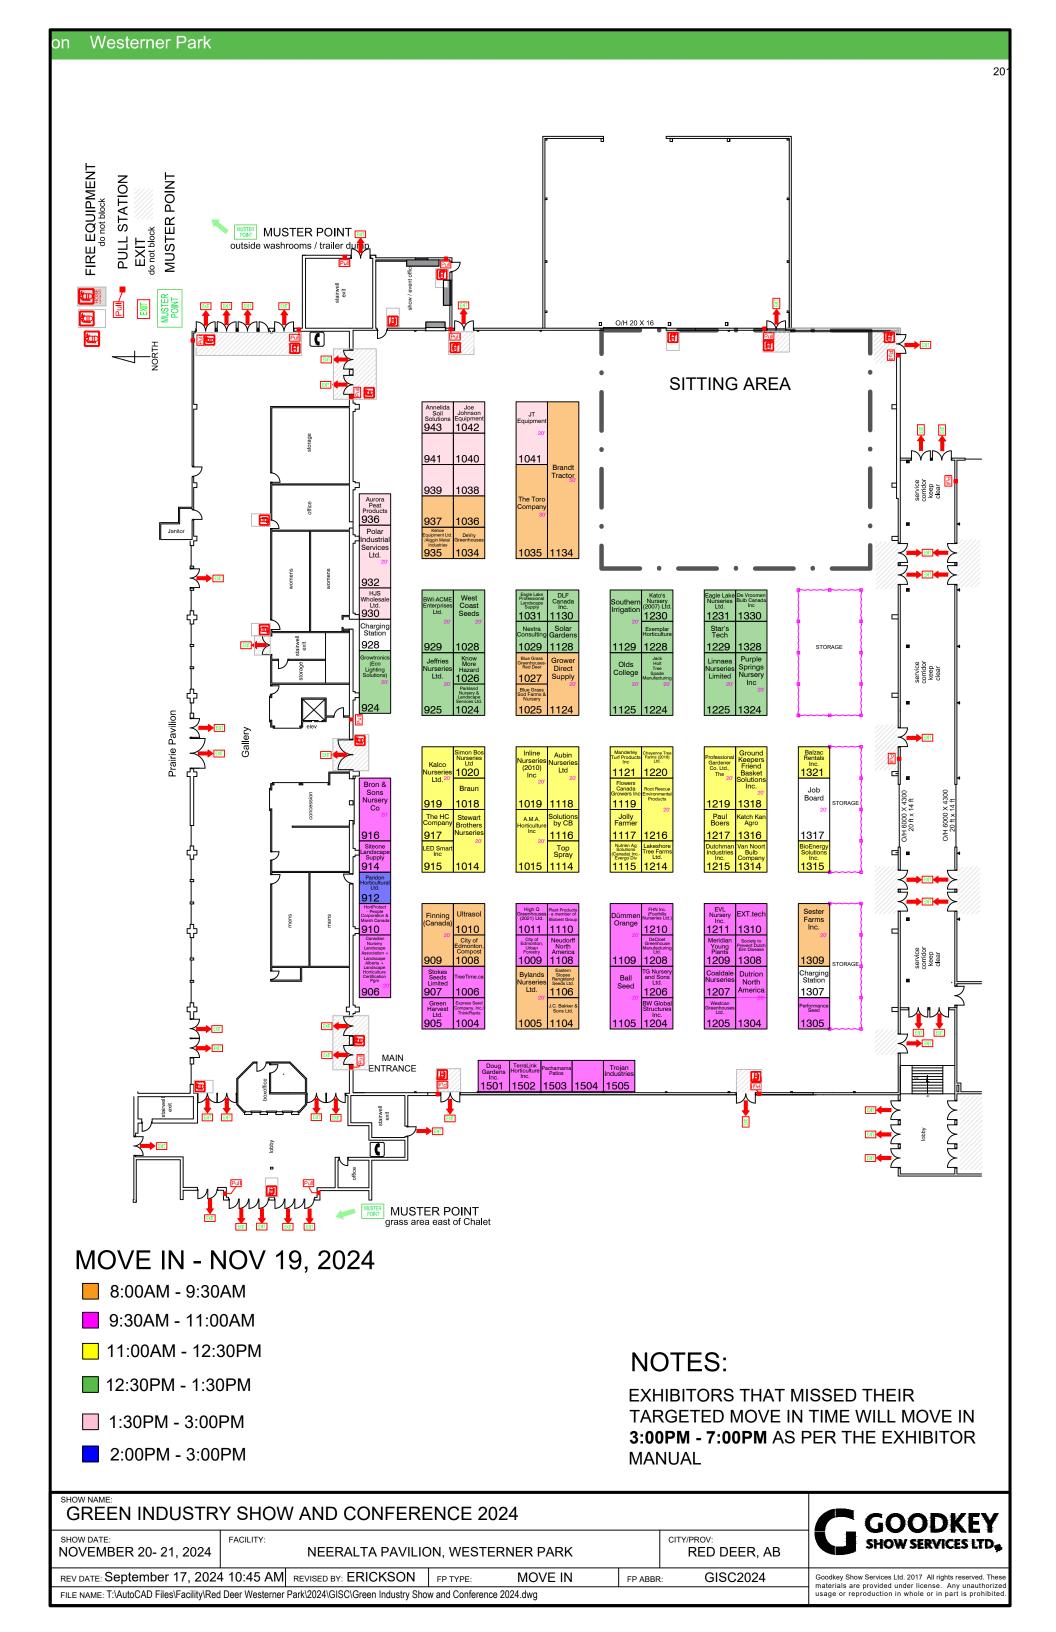

### **NEERALTA PAVILION**

MOVE IN - NOV 19, 2024

- 8:00AM 9:30AM 9:30AM - 11:00AM
- 11:00AM 12:30PM
- 12:30PM 1:30PM 1:30PM - 3:00PM
- 2:00PM 3:00PM

#### NOTES:

EXHIBITORS THAT MISSED THEIR TARGETED MOVE IN TIME WILL MOVE IN 3:00PM - 7:00PM AS PER THE EXHIBITOR